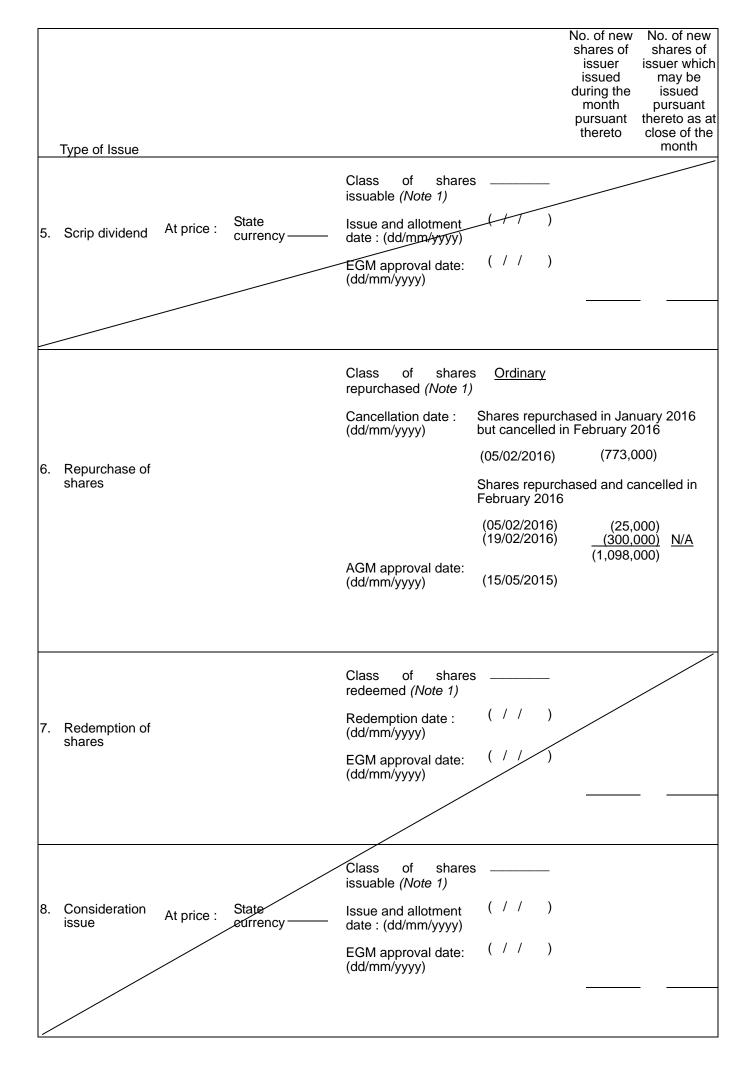

## II. Movements in Issued Share Capital

|                                       |               |            | No of preference<br>shares | No. of other classes of shares |
|---------------------------------------|---------------|------------|----------------------------|--------------------------------|
|                                       | (1)           | (2)        | 3110163                    |                                |
| Balance at close of preceding month   | 1,049,390,692 | N/A        | N/A                        | N/A                            |
| Increase/ (decrease) during the month | (1,098,000)   | N/A        | N/A                        | N/A                            |
| Balance at close of the month         | 1,048,292,692 | <u>N/A</u> | N/A                        | N/A                            |

| Total increase / (decrease) in ordinary shares during the month (i.e. Total of A to E): (1)         | (1,098,000)  |
|-----------------------------------------------------------------------------------------------------|--------------|
| (2)                                                                                                 | N/A          |
| Total increase / (decrease) in preference shares during the month (i.e. Total of A to E):           | N/A          |
| Total increase / (decrease) in other classes of shares during the month (i.e. Total of A to E):     | N/A          |
| (These figures should be the same as the relevant figures under II above ("Movements in Capital").) | Issued Share |