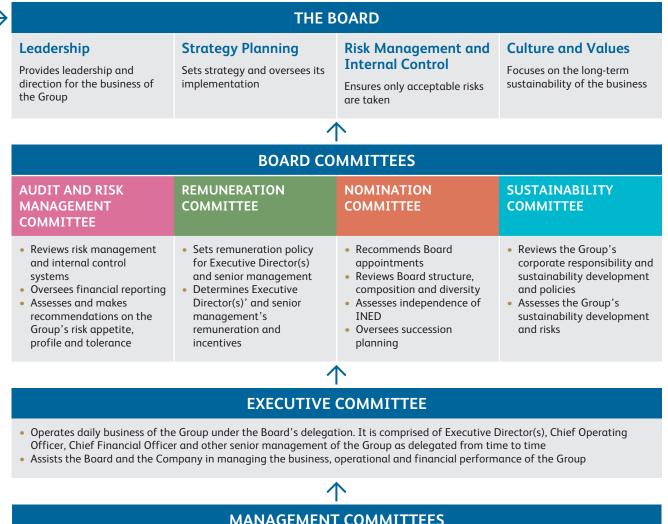

## Leadership Structure

| MANAGEMENT COMMITTEES                                                                                                          |                                                                                                                                                                        |                                                                                                                                                                                     |
|--------------------------------------------------------------------------------------------------------------------------------|------------------------------------------------------------------------------------------------------------------------------------------------------------------------|-------------------------------------------------------------------------------------------------------------------------------------------------------------------------------------|
| RISK MANAGEMENT<br>COMMITTEE                                                                                                   | SUSTAINABILITY EXECUTIVE<br>COMMITTEE                                                                                                                                  | DISCLOSURE<br>COMMITTEE                                                                                                                                                             |
| <ul> <li>Senior management's forum for<br/>reviewing and discussion of risks,<br/>controls, and mitigating measures</li> </ul> | <ul> <li>Sets targets and objectives and<br/>monitors progress</li> <li>Forms and delivers strategy-level<br/>management of all sustainability<br/>projects</li> </ul> | <ul> <li>Considers issues relating to disclosure<br/>of inside information</li> <li>Ensures disclosure requirements are<br/>met</li> <li>Ensures appropriate records are</li> </ul> |

 Ensures appropriate records are maintained